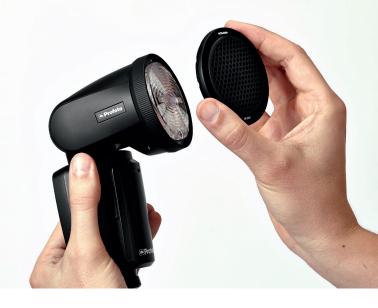

your new Grid Kit

1 Select a grid.

2 Fasten the grid onto the flash lens with just one click.

3 Done!

4 If you combine the grid with a gel, always fasten the gel first and stack the grid on top.

For more information and inspiration: profoto.com