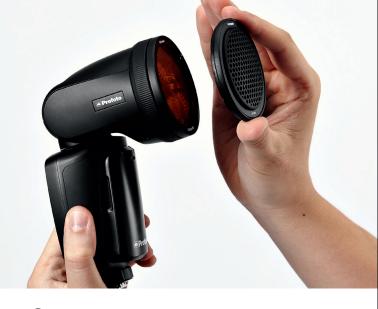

your new Grid Kit

1 Select a grid.

2 Fasten the grid onto the flash lens with just one click.

3 Done!

4 If you combine the grid with a gel, always fasten the gel first and stack the grid on top.

For more information and inspiration: profoto.com