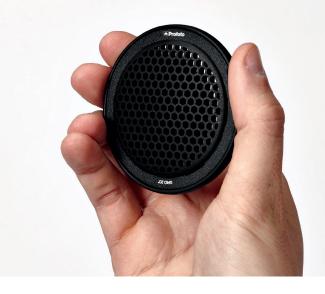

## About Grid Kit

The versatile Grid Kit is designed to make it easy to control straylight and add contrast.

The kit includes two different grids that reduce light spread to either 10° or 20°. Both are fastened onto the flash with a smart magnetic mount.