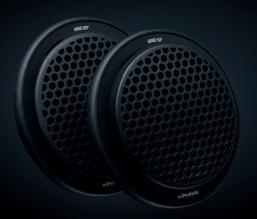

## About Grid Kit

The versatile Grid Kit is designed to make it easy to control straylight and add contrast.

The kit includes two different grids that reduce light spread to either 10° or 20°. Both are fastened onto the flash with a smart magnetic mount.